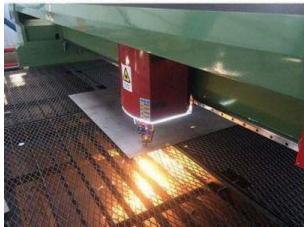

The CNC laser cutting machines are very popular in different industries for metal sheet processing.

## **Laser Cutting Machines Feature And Application**

- 1. Unloading travel speed up to 36m/min for dual drive. (Higher speed as option)
- 2. Support different Nesting software that can create cutting program of DIN standard.
- 3. Simple and easy installation