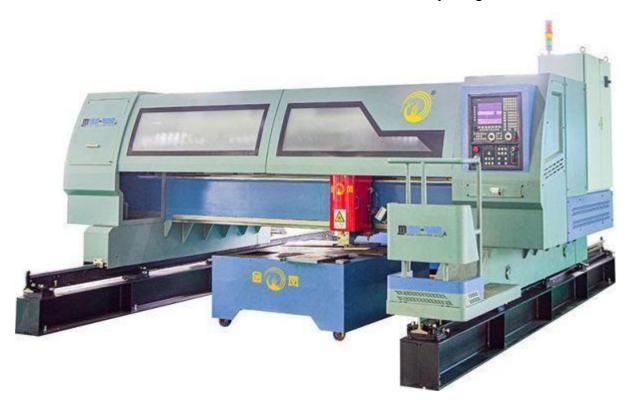

#### **Laser Cutting Machines**

JINFENG® is the professional China manufacturer and supplier of CNC laser cutting machines with affordable price. The CNC laser cutting machines are high performance thermal cutting machine for processing on metal sheets with high quality and good dimension controlled. For all the CNC laser cutting machines that manufactured by JINFENG WELDCUT will be delivered to

#### **CNC Laser Cutting Machines**

For all the CNC laser cutting machines that manufactured by JINFENG WELDCUT will be delivered to End-user with 1 years warranty.

The CNC laser cutting machines are dual drive with servo motors. The rails for portal running on are made from railway rail with high hardness, which are precise machining and grinding by rail grinding machine to ensure the accuracy of the rails less than 0.02mm, thus to ensure the high quality cutting of the parts.

The CNC laser cutting machines are very popular in different industries for metal sheet processing.