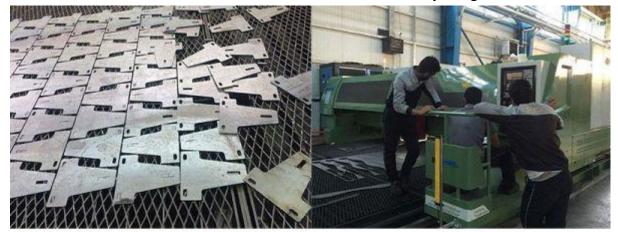

The CNC laser cutting machines are very popular in different industries for metal sheet processing.

## **Laser Cutting Machines Feature And Application**

- 1. Unloading travel speed up to 36m/min for dual drive. (Higher speed as option)
- 2. Support different Nesting software that can create cutting program of DIN standard.
- 3. Simple and easy installation